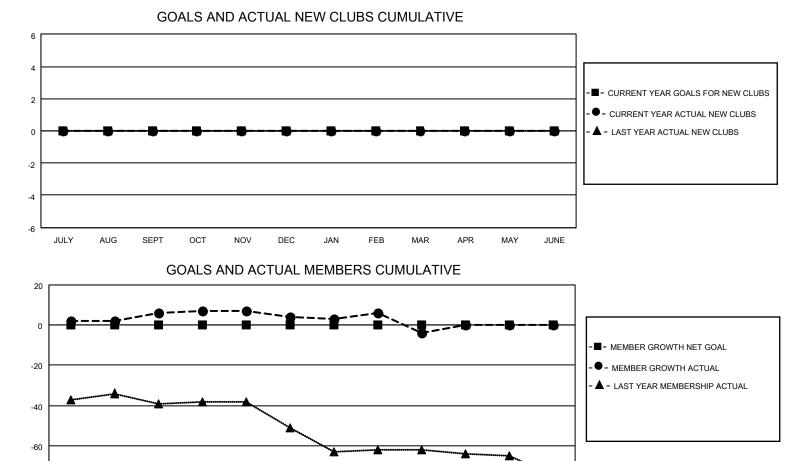

## LOCATION IOWA

**District 9 NW** 

Results as of: 3/31/2023

|               | Club          | S           |               | Members               |                        |                         |                                                    |  |  |
|---------------|---------------|-------------|---------------|-----------------------|------------------------|-------------------------|----------------------------------------------------|--|--|
|               | RESULTS FOR   | R 2022-2023 |               | RESULTS FOR 2022-2023 |                        |                         |                                                    |  |  |
| QUARTER       | NEW CLUB GOAL | NEW CLUBS   | DROPPED CLUBS | QUARTER MEMB          | BER GROWTH NET<br>GOAL | MEMBER GROWTH<br>ACTUAL | DROPPED<br>MEMBERS ACTUAL<br>(including transfers) |  |  |
| JULY/AUG/SEPT | 0             | 0           | 0             | JULY/AUG/SEPT         | 0                      | 17                      | 8                                                  |  |  |
| OCT/NOV/DEC   | 0             | 0           | 0             | OCT/NOV/DEC           | 0                      | 10                      | 9                                                  |  |  |
| JAN/FEB/MAR   | 0             | 0           | 0             | JAN/FEB/MAR           | 0                      | 10                      | 18                                                 |  |  |
| APR/MAY/JUNE  | 0             | 0           | 0             | APR/MAY/JUNE          | 0                      | 0                       | 0                                                  |  |  |

|       |      |     |      |     |     |     |     |     |     |     |     | *    |
|-------|------|-----|------|-----|-----|-----|-----|-----|-----|-----|-----|------|
| -80 - | JULY | AUG | SEPT | OCT | NOV | DEC | JAN | FEB | MAR | APR | MAY | JUNE |